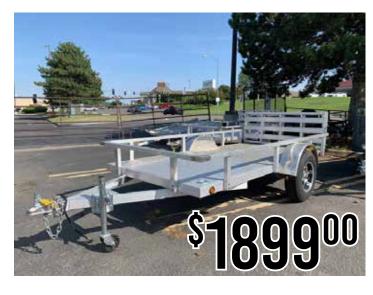

**EAGLE 6 X 10 SA FALCON SPORT** 

**HARRIS 5 X 8 ECONO UTILITY** 

HARRIS 6 X 10 UTILITY \$219900

CONTINENTAL CARGO 6 X 10 ENCLOSED FLAT ROOF WITH BARN DOORS

PREMIER 5 X 8 SA TILT BED

PREMIER 5 X 10 SA UTILITY