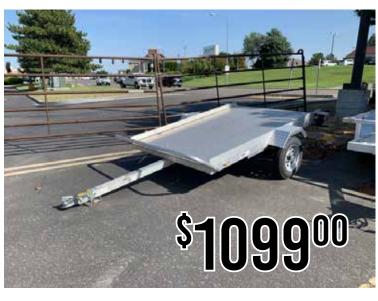

**EAGLE 6 X 10 SA FALCON SPORT** 

**HARRIS 5 X 8 ECONO UTILITY** 

HARRIS 6 X 10 UTILITY \$219900

CONTINENTAL CARGO 6 X 10 ENCLOSED FLAT ROOF WITH BARN DOORS

PREMIER 5 X 8 SA TILT BED

PREMIER 5 X 10 SA UTILITY