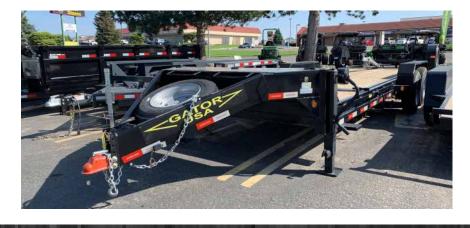

## \$899900 GATORMADE 7 X 20 TILT BED 16000 LB GVW

DECK IS 16' TILT 4' STATIONARY

Kennewick, WA (509) 737-1996

Mon - Sat 8am - 8pm Sunday 9am - 6pm Pasco, WA (509) 547-5513

Mon - Sat 8am - 6pm Sunday 9am - 5pm Milton-Freewater, OR (541) 938-4200