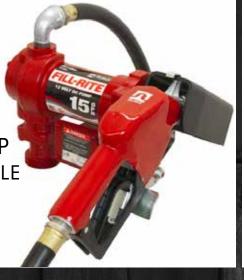

\$269<sup>99</sup>

REG. \$299.99 PRESSURE WASHER GAS POWER 2800PSI

**BRIGGS-20568** 

NOW \$2,19999 REG. \$2,499.99

DESERT **STORM JEEP** 125CC

> **AVAILABLE** IN 4 COLORS!

\$**349**<sup>99</sup>

FILL-RITE 12 VOLT PUMP W/ HOSE & MANUAL NOZZLE **TUT FR1210G** 