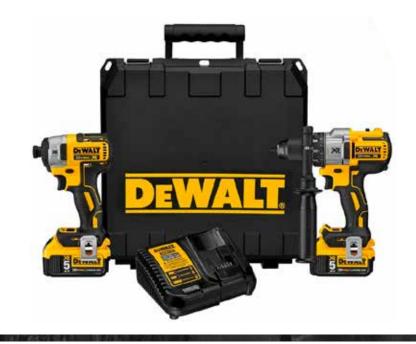

**SAVE \$100** 

REG. \$699.99 FOT-10269

\$6999

**REDFIELD TALUS 10 X 42 BINOCULAR** 

**BUY 1 DEWALT 20V MAX XR CORDLESS COMBO KIT & ANY DEWALT 20V BARE POWER** TOOL OF \$79.99 OR MORE

**GET A \$50 GIFT CARD!** 