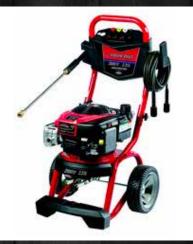

\$269<sup>99</sup>

REG. \$299.99 PRESSURE WASHER GAS POWER 2800PSI

**BRIGGS-20568** 

NOW \$2,19999 REG. \$2,499.99

DESERT **STORM JEEP** 125CC

> **AVAILABLE** IN 4 COLORS!

\$**349**<sup>99</sup>

FILL-RITE 12 VOLT PUMP W/ HOSE & MANUAL NOZZLE **TUT FR1210G** 