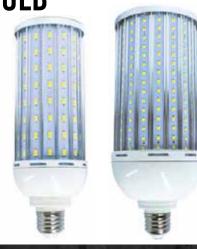

## HIGH LUMEN LED BULB

\$1**9**<sup>99</sup> **5000 LUMEN** 300 WATT EQUIVALENT **USES ONLY 50 WATT** GTIND-GT-CB-50

\$**18**<sup>99</sup> **2500 LUMEN** 150 WATT EQUIVALENT **USES ONLY 25 WATT** GTIND-GT-CB-25