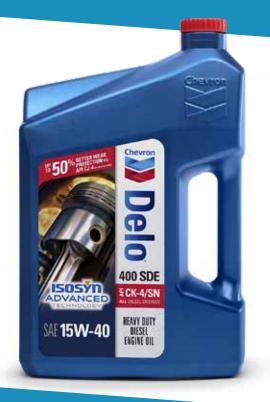

# DELO \$15 REBATE

WITH PURCHASE OF 3 GALLONS OR MORE

**SEPTEMBER 1 AND OCTOBER 31, 2019** 

\$89.99

15% 0FF

TRANSFER TANKS

> 15% OFF

15% OFF